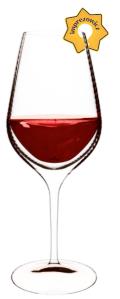

### How to use our markers?

Glass markers should be used in accordance with their intended use. The way to put them on is extremely simple - just slide the marker on the rim of the glass from which you drink.

In addition, due to the product's resistance to high water temperatures, the tags can be washed under a warm stream of water.

The product can be left in a place exposed indirectly (i.e. window, car windshield) to sunlight.

### **Drink markers specifications**

The dimensions of a single marker depend on its shape and can be up to 33 mm wide and 31 mm high.