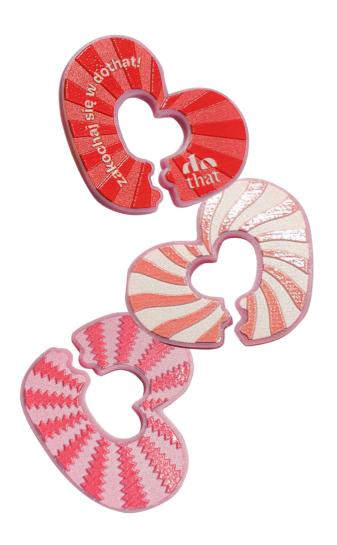

### **Ready models**

One of the ways to place an order when creating drink markers is to choose from ready product designs that we have already implemented.

Below are the shapes we developed that **you can adjust to your needs**. By choosing one of them, you can change the color, texture, finish (can be matte or glossy) and choose any text and marking - it's all up to you.

Star

Heart