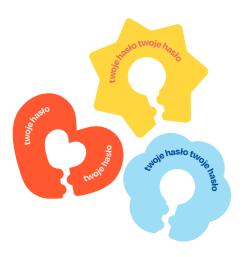

### **Ready models**

One of the ways to place an order when creating drink markers is to choose from ready product designs that we have already implemented.

Below are the shapes we developed that **you can adjust to your needs**. By choosing one of them, you can change the color, texture, finish (can be matte or glossy) and choose any text and marking - it's all up to you.

Star

Heart