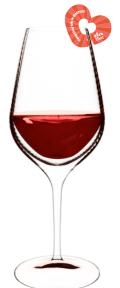

# What are drink markers and what are they for?

Personalized drink markers are a great addition to any social gathering, thanks to which participants will be able to recognize their own glass from the others. It is an **extremely versatile gadget** - it will work both during a company event and at a house party with friends.

### How to use our markers?

Glass markers should be used in accordance with their intended use. The way to put them on is extremely simple - just slide the marker on the rim of the glass from which you drink.