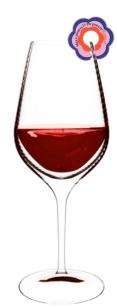

### How to use our markers?

Glass markers should be used in accordance with their intended use. The way to put them on is extremely simple - just slide the marker on the rim of the glass from which you drink.

### **Drink markers specifications**

The dimensions of a single marker depend on its shape and can be up to 33 mm wide and 31 mm high.