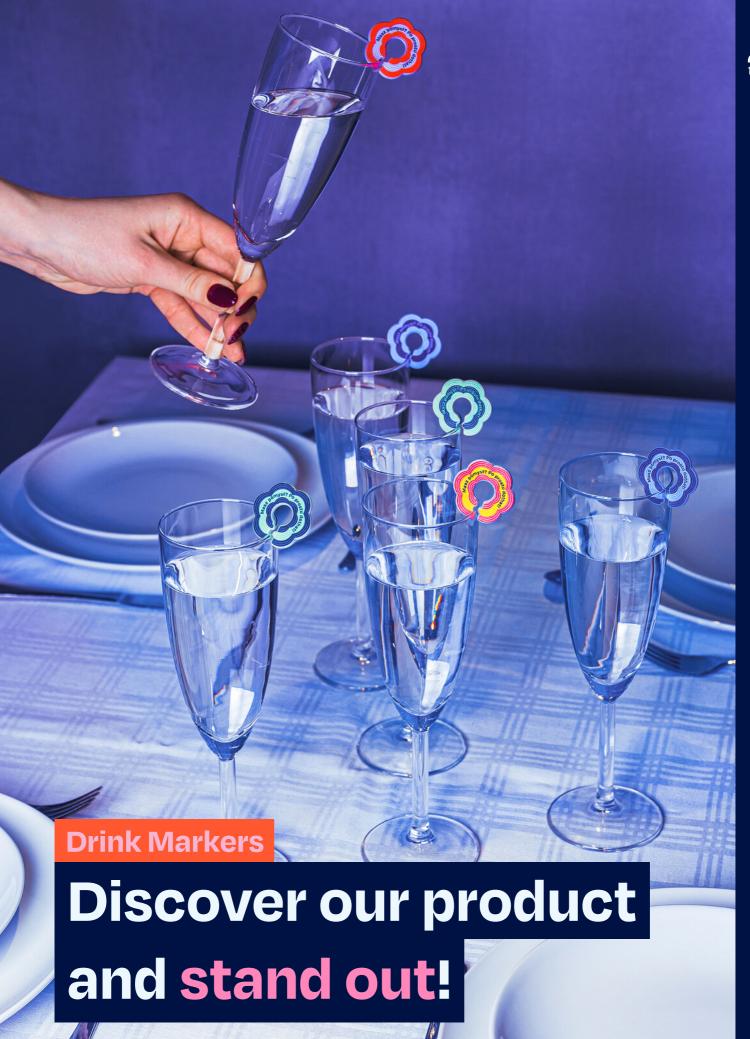

# What are drink markers and what are they for?

Personalized drink markers are a great addition to any social gathering, thanks to which participants will be able to recognize their own glass from the others. It is an **extremely versatile gadget** - it will work both during a company event and at a house party with friends.

Glass markers are one of those products that are distinguished by a **high degree of personalization**.

### How to use our markers?

Glass markers should be used in accordance with their intended use. The way to put them on is extremely simple - just slide the marker on the rim of the glass from which you drink.