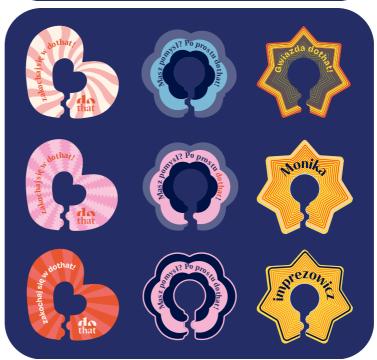

### **Ready models**

One of the ways to place an order when creating drink markers is to choose from ready product designs that we have already implemented.

Below are the shapes we developed that **you can adjust to your needs**. By choosing one of them, you can change the color, texture, finish (can be matte or glossy) and choose any text and marking - it's all up to you.

### **Product packing**

We also personalize our products at the packaging stage. Each set of glass markers is placed in a transparent bag with a dedicated cardboard box. You can compose a set of markers in pairs and create sets of 2, 4, 6, 8 markers.

The front and back of the box are designed by us for each order - we make every effort to make it a coherent whole together with the tags.

We can also offer you other types of packaging with specially designed graphics. The packaging method depends on the type of marker and the number of markers in a single set.