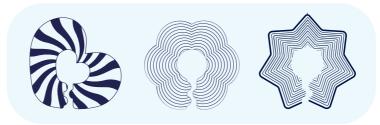

# What are the personalization options? Find out what you can change

I. Shape

II. Standard or transparent resin color

III. Marking

**IV. Texture** 

V. Matte or glossy finish

### **Ready models**

One of the ways to place an order when creating drink markers is to choose from ready product designs that we have already implemented.

Below are the shapes we developed that **you can adjust to your needs**. By choosing one of them, you can change the color, texture, finish (can be matte or glossy) and choose any text and marking - it's all up to you.

Star

Heart