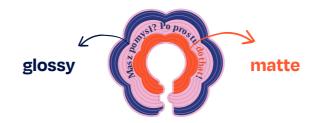

# 1. Create glass markers from scratch

Send us **your original idea** for tags and we will create it! Decide on their shape, resin color, texture, matte or glossy finish, and marking. The entire creation process can be found on page 5.

### 2. Select the developed pattern

Choose a ready-made pattern of markers for glasses from the available shapes at our disposal. Customize your color, texture, matte or gloss finish, and branding. The developed patterns can be found on page 6.

### **Ready models**

One of the ways to place an order when creating drink markers is to choose from ready product designs that we have already implemented.

Below are the shapes we developed that **you can adjust to your needs**. By choosing one of them, you can change the color, texture, finish (can be matte or glossy) and choose any text and marking - it's all up to you.