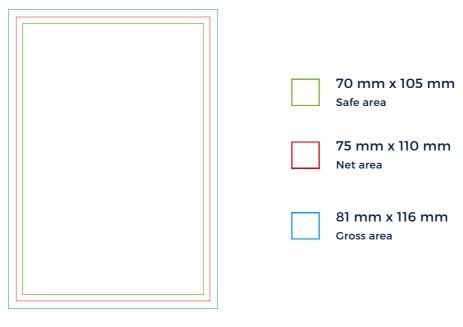

### **Preparation of cardboard files**

The file should be prepared in **PDF format** in the CMYK color space. Please prepare the file in gross size without printing marks. All texts should be **converted to curves**.

The optimal resolution for raster graphics and photos is 300 DPI.