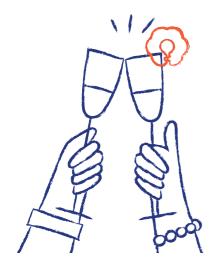

# What are drink markers and what are they for?

Personalized drink markers are a great addition to any social gathering, thanks to which participants will be able to recognize their own glass from the others. It is an **extremely versatile gadget** - it will work both during a company event and at a house party with friends.

### How to use our markers?

Glass markers should be used in accordance with their intended use. The way to put them on is extremely simple - just slide the marker on the rim of the glass from which you drink.