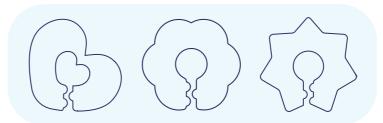

### **Ready models**

One of the ways to place an order when creating drink markers is to choose from ready product designs that we have already implemented.

Below are the shapes we developed that **you can adjust to your needs**. By choosing one of them, you can change the color, texture, finish (can be matte or glossy) and choose any text and marking - it's all up to you.

Star

Heart