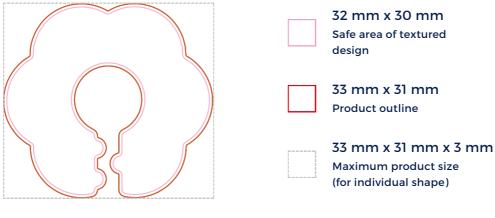

### **Drink markers specifications**

The dimensions of a single marker depend on its shape and can be up to 33 mm wide and 31 mm high.

### **SCALE 1:1**